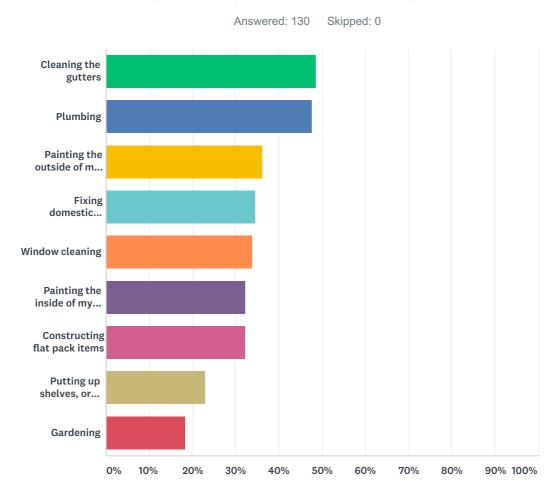

#### Q2 Which DIY jobs do you most dislike? (Tick all that apply)

| ANSWER CHOICES                     | RESPONSES |    |
|------------------------------------|-----------|----|
| Cleaning the gutters               | 48.46%    | 63 |
| Plumbing                           | 47.69%    | 62 |
| Painting the outside of my home    | 36.15%    | 47 |
| Fixing domestic appliance problems | 34.62%    | 45 |
| Window cleaning                    | 33.85%    | 44 |
| Painting the inside of my home     | 32.31%    | 42 |
| Constructing flat pack items       | 32.31%    | 42 |
| Putting up shelves, or similar     | 23.08%    | 30 |
| Gardening                          | 18.46%    | 24 |
| Total Respondents: 130             |           |    |