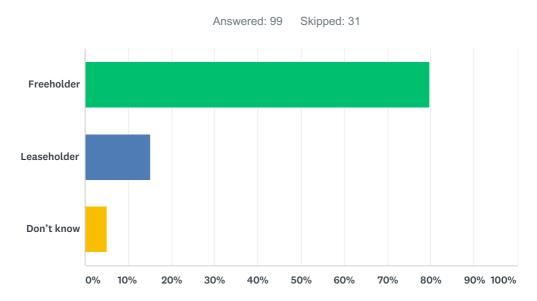

## Q7 As a property owner, do you know if you are a freeholder or a leaseholder?

| ANSWER CHOICES | RESPONSES |    |
|----------------|-----------|----|
| Freeholder     | 79.80%    | 79 |
| Leaseholder    | 15.15%    | 15 |
| Don't know     | 5.05%     | 5  |
| TOTAL          |           | 99 |