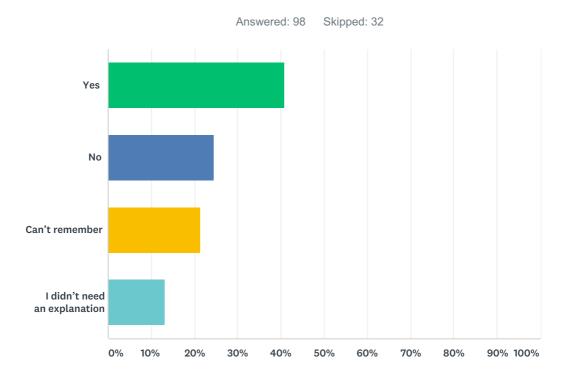

# Q8 When you bought your property, did an advisor (such as an estate agent or solicitor) explain what your rights and responsibilities are as a homeowner?

| ANSWER CHOICES               | RESPONSES |    |
|------------------------------|-----------|----|
| Yes                          | 40.82%    | 40 |
| No                           | 24.49%    | 24 |
| Can't remember               | 21.43%    | 21 |
| I didn't need an explanation | 13.27%    | 13 |
| TOTAL                        |           | 98 |