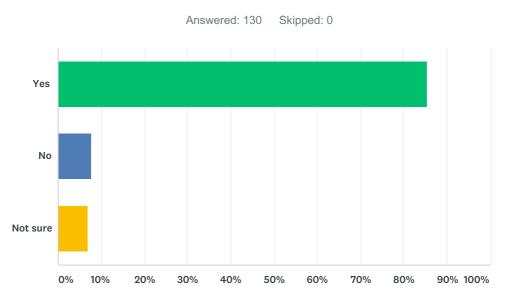

#### Q14 Are you happy with the neighbourhood you live in?

| ANSWER CHOICES | RESPONSES |     |
|----------------|-----------|-----|
| Yes            | 85.38%    | 111 |
| No             | 7.69%     | 10  |
| Not sure       | 6.92%     | 9   |
| TOTAL          |           | 130 |