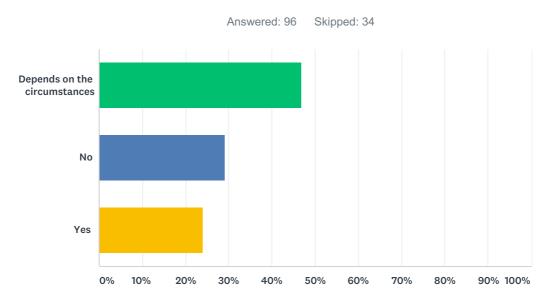

# Q11 Would you be willing to contribute more to a Reserve or Sinking fund, if you knew significant repairs might need to be paid for in the future?

| ANSWER CHOICES               | RESPONSES |    |
|------------------------------|-----------|----|
| Depends on the circumstances | 46.88%    | 45 |
| No                           | 29.17%    | 28 |
| Yes                          | 23.96%    | 23 |
| TOTAL                        |           | 96 |