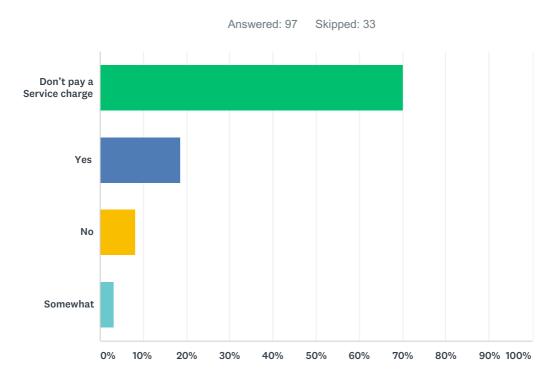

## Q9 If you pay a Service charge, do you know what it is and what it pays for?

| ANSWER CHOICES             | RESPONSES |    |
|----------------------------|-----------|----|
| Don't pay a Service charge | 70.10%    | 68 |
| Yes                        | 18.56%    | 18 |
| No                         | 8.25%     | 8  |
| Somewhat                   | 3.09%     | 3  |
| TOTAL                      |           | 97 |