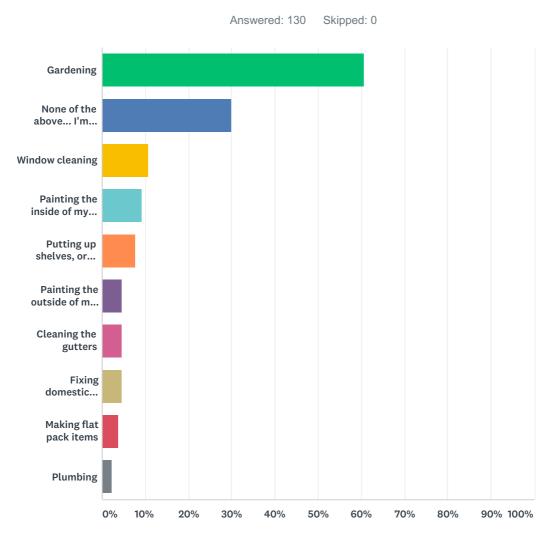

#### Q1 Will you be doing any of these activities during the next Bank Holiday? (Tick all that apply)

| ANSWER CHOICES                     | RESPONSES |    |
|------------------------------------|-----------|----|
| Gardening                          | 60.77%    | 79 |
| None of the above I'm working      | 30.00%    | 39 |
| Window cleaning                    | 10.77%    | 14 |
| Painting the inside of my home     | 9.23%     | 12 |
| Putting up shelves, or similar     | 7.69%     | 10 |
| Painting the outside of my home    | 4.62%     | 6  |
| Cleaning the gutters               | 4.62%     | 6  |
| Fixing domestic appliance problems | 4.62%     | 6  |
| Making flat pack items             | 3.85%     | 5  |
| Plumbing                           | 2.31%     | 3  |
| Total Respondents: 130             |           |    |