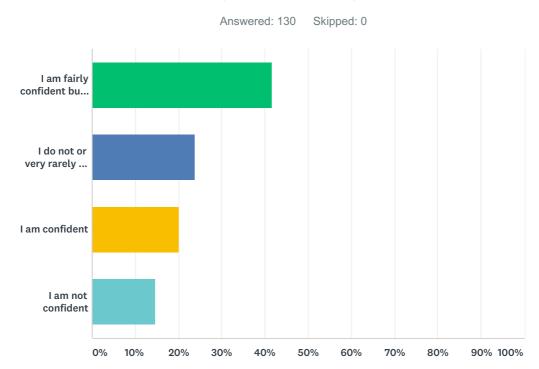

#### Q3 How would you describe your DIY skills?

| ANSWER CHOICES                          | RESPONSES |     |
|-----------------------------------------|-----------|-----|
| I am fairly confident but could improve | 41.54%    | 54  |
| I do not or very rarely do DIY          | 23.85%    | 31  |
| I am confident                          | 20.00%    | 26  |
| I am not confident                      | 14.62%    | 19  |
| TOTAL                                   |           | 130 |