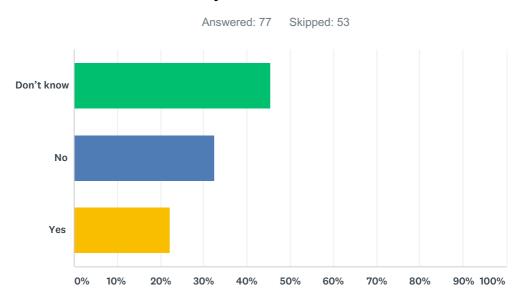

## Q12 If you are a leaseholder do you know how many years are left on your lease?

| ANSWER CHOICES | RESPONSES |    |
|----------------|-----------|----|
| Don't know     | 45.45%    | 35 |
| No             | 32.47%    | 25 |
| Yes            | 22.08%    | 17 |
| TOTAL          |           | 77 |