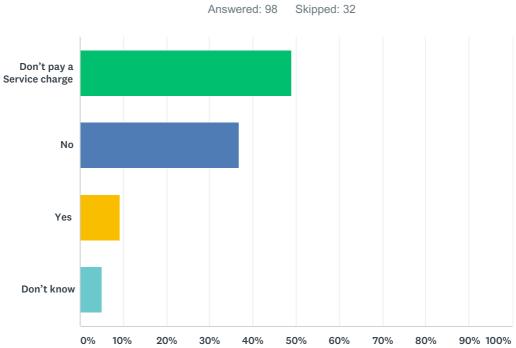

| ANSWER CHOICES             | RESPONSES |    |
|----------------------------|-----------|----|
| Don't pay a Service charge | 48.98%    | 48 |
| No                         | 36.73%    | 36 |
| Yes                        | 9.18%     | 9  |
| Don't know                 | 5.10%     | 5  |
| TOTAL                      |           | 98 |