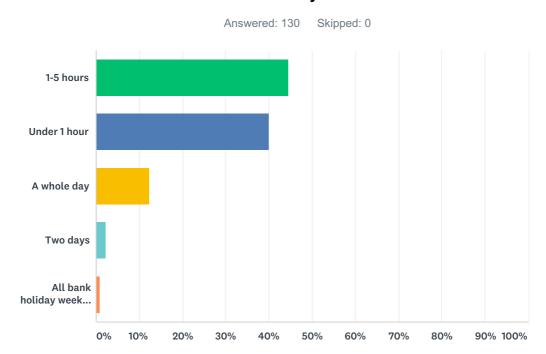

## Q4 How many hours will you spend doing DIY this coming bank holiday?

| ANSWER CHOICES                        | RESPONSES |     |
|---------------------------------------|-----------|-----|
| 1-5 hours                             | 44.62%    | 58  |
| Under 1 hour                          | 40.00%    | 52  |
| A whole day                           | 12.31%    | 16  |
| Two days                              | 2.31%     | 3   |
| All bank holiday weekend (three days) | 0.77%     | 1   |
| TOTAL                                 |           | 130 |