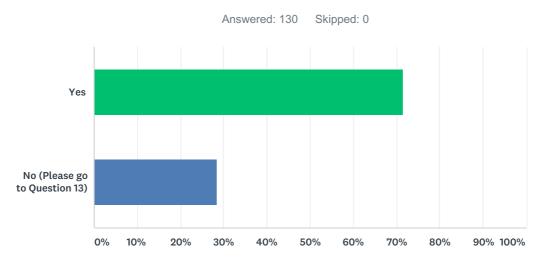

#### Q6 Do you own a house or a flat?

| ANSWER CHOICES                | RESPONSES |     |
|-------------------------------|-----------|-----|
| Yes                           | 71.54%    | 93  |
| No (Please go to Question 13) | 28.46%    | 37  |
| TOTAL                         |           | 130 |