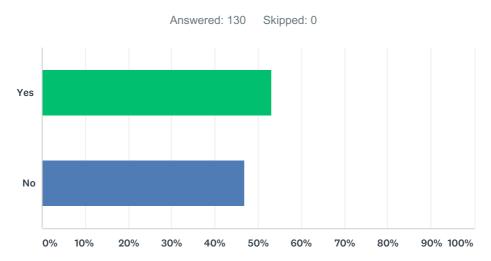

## Q5 Do you currently pay a professional to do one or more services in your home?

| ANSWER CHOICES | RESPONSES |     |
|----------------|-----------|-----|
| Yes            | 53.08%    | 69  |
| No             | 46.92%    | 61  |
| TOTAL          |           | 130 |