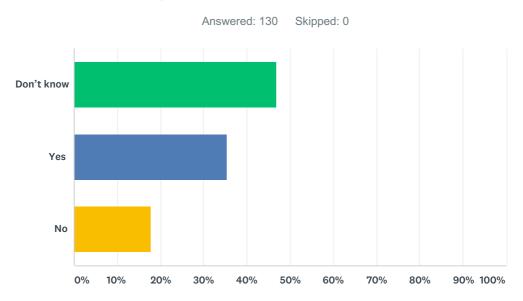

## Q13 If you do not own the property you live in, are you allowed to do any DIY, or alterations to it?

| ANSWER CHOICES | RESPONSES |     |
|----------------|-----------|-----|
| Don't know     | 46.92%    | 61  |
| Yes            | 35.38%    | 46  |
| No             | 17.69%    | 23  |
| TOTAL          |           | 130 |