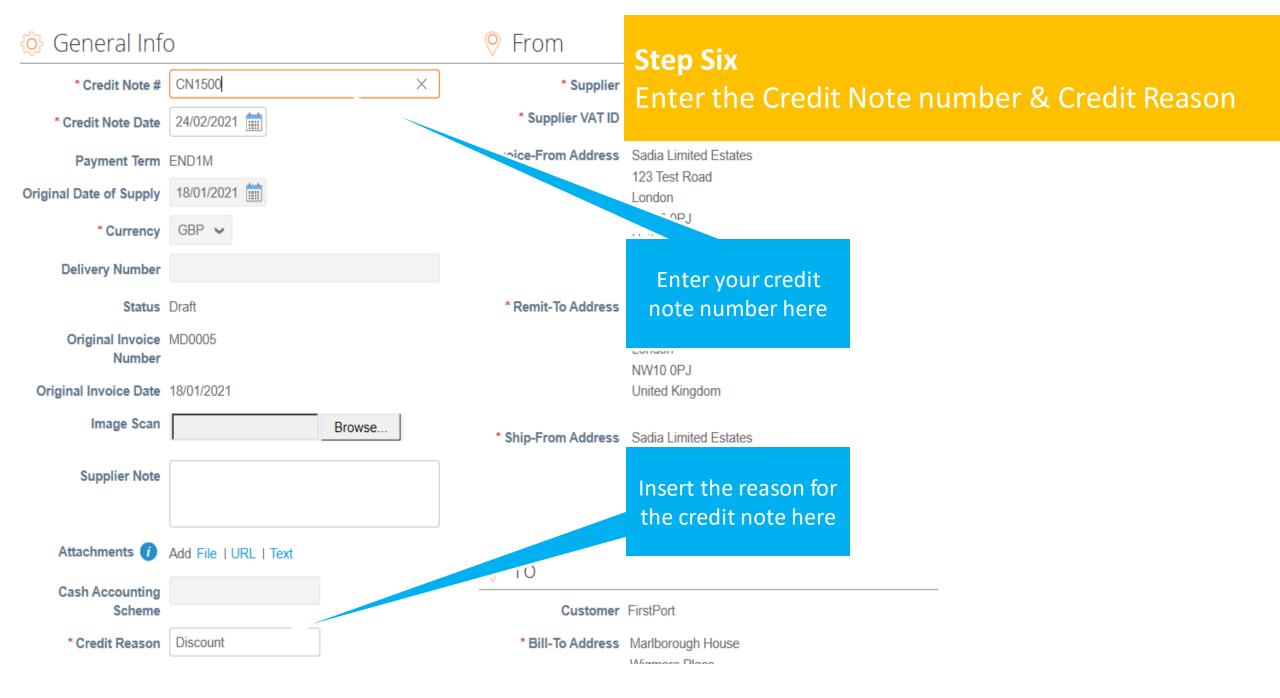

| Step Four    |                    |            |                                                        |              | 160.00 GBP        | No             |                   |  |
|--------------|--------------------|------------|--------------------------------------------------------|--------------|-------------------|----------------|-------------------|--|
| Check the In | voice Numb         | erand      | d create the Cr                                        | edit         | 160.00 GBP        | No             |                   |  |
| Note         |                    |            |                                                        |              | 160.00 GBP        | No             |                   |  |
| Note         |                    | 11/02/202  |                                                        | 1012000      | 160.00 GBP        | No             |                   |  |
| F            | Paid test 2 100221 | 10/02/202  |                                                        | 1012680      | 160.00 GBP        | No             |                   |  |
|              | MD100              | 01/02/202  |                                                        |              | 160.00 GBP        | No             |                   |  |
|              | Credittest         | 19/01/202  | 21 Approved                                            | 1012600      | -160.00 GBP       | No             |                   |  |
|              | mdtest             | Credit     | Noto                                                   |              |                   |                |                   |  |
|              | md0006             | Credit     | Note                                                   |              |                   |                | ×                 |  |
|              | MD0005             | If you are | issuing a credit note in rega                          | rds to a pro | blem with an in   | voice or good  | s shipped, please |  |
|              | register test 3    |            | e invoice number. If you are<br>, please select other. | issuing a c  | redit note purely | to offer a cre | edit to your      |  |
|              | Regiter test 2     | customen   | , please select other.                                 |              |                   |                |                   |  |
|              | Jess register test | Reason (   | Resolve issue for invoice                              | number       | Jesstest13        |                | ~                 |  |
|              | MD003              | (          | ⊖ Other (e.g. rebate)                                  |              | ·                 |                |                   |  |
|              | Lyn15019           |            |                                                        |              |                   |                |                   |  |
|              | Jesstest13         |            |                                                        |              |                   | Cancel         | Continue          |  |
|              | MD002              | 14/01/201  | 21 Pending                                             | 1012593      | 160.00 GBP        |                |                   |  |
|              | MD 001             | 13/0       |                                                        | 240          |                   | No             |                   |  |
|              | 0001000            | 08/0       | Check the Invoice                                      |              | 450.00 GBP        | No             |                   |  |
|              | 3485789q           | 24/1       | Number then click                                      | 012539       | 60.00 GBP         | No             |                   |  |
|              | 69794750           | 24/1       | 'Continue'                                             | 012542       | 90.00 GBP         | No             |                   |  |
|              | 32957328           | 20/1       |                                                        | 012525       | 1,200.00 GBP      | No             |                   |  |