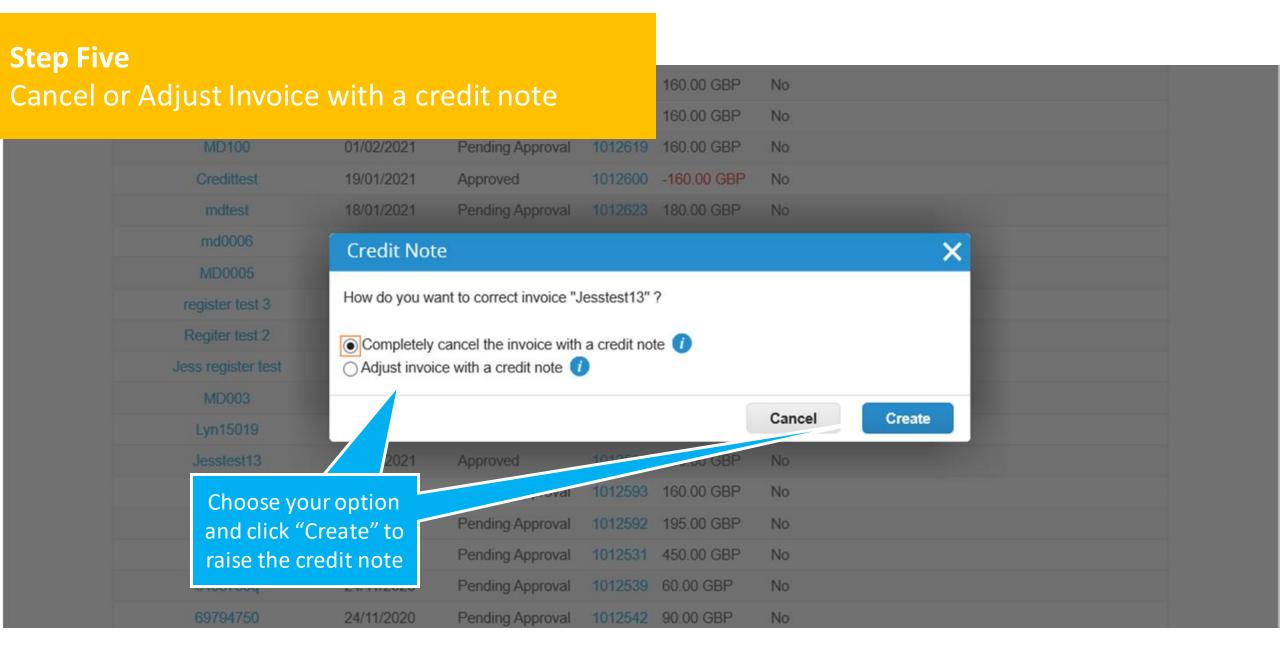

|          |                    |                 |                           |               | 160.00 GBP        | No            |                    | <b>Z (3)</b> |
|----------|--------------------|-----------------|---------------------------|---------------|-------------------|---------------|--------------------|--------------|
| Step Th  | ree                |                 |                           |               | 160.00 GBP        | No            |                    | 10           |
|          |                    |                 |                           |               | 160.00 GBP        | No            |                    | 10           |
| Find the | right invoice      |                 |                           |               | 160.00 GBP        | No            |                    |              |
|          | Paid test 2 100221 | 10/02/2021      | Approved                  | 1012680       | 160.00 GBP        | No            |                    |              |
|          | MD100              | 01/02/2021      | Pending Approval          | 1012619       | 160.00 GBP        | No            |                    |              |
|          | Credittest         | 19/01/2021      | Approved                  | 1012600       | -160.00 GBP       | No            |                    |              |
|          | mdtest             |                 |                           |               |                   |               |                    |              |
|          | md0006             | Credit Not      | te                        |               |                   |               | ×                  |              |
|          | MD0005             | If you are issu | ing a credit note in rega | ards to a pro | blem with an inv  | voice or goo  | ds shipped, please |              |
|          | register test 3    |                 | voice number. If you are  | issuing a c   | redit note purely | to offer a ci | redit to your      |              |
|          | Regiter test 2     | customer, piea  | ase select other.         |               |                   |               | _                  |              |
|          | Jess register test | Reason          | esolve issue for invoice  | number        | Select            |               | ~                  |              |
|          | MD003              | 0 01            | ther (e.g. rebate)        |               |                   |               |                    |              |
|          | Lyn15019           |                 |                           |               |                   |               |                    |              |
|          | Jesstest13         |                 | Click the dropdo          |               |                   | Cancel        | Continue           |              |
|          | MD002              | 14/01/2021      | arrow to find t           | 3             | 160.00 GBP        | No            |                    |              |
|          | MD 001             | 13/01/2021      | correct invoid            | ce 2          | 195.00 GBP        | No            |                    |              |
|          | 0001000            | 08/01/2021      | Pending Approval          | 1012531       | 450.00 GBP        | No            |                    |              |
|          | 3485789q           | 24/11/2020      | Pending Approval          | 1012539       | 60.00 GBP         | No            |                    |              |
|          | 69794750           | 24/11/2020      | Pending Approval          | 1012542       | 90.00 GBP         | No            |                    |              |
|          | 32957328           | 20/11/2020      | Approved                  | 1012525       | 1,200.00 GBP      | No            |                    |              |

| Step Four    |                    |            |                                                        |              | 160.00 GBP        | No             |                   |  |
|--------------|--------------------|------------|--------------------------------------------------------|--------------|-------------------|----------------|-------------------|--|
| Check the In | voice Numb         | erand      | d create the Cr                                        | edit         | 160.00 GBP        | No             |                   |  |
| Note         |                    |            |                                                        |              | 160.00 GBP        | No             |                   |  |
| Note         |                    | 11/02/202  |                                                        | 1012000      | 160.00 GBP        | No             |                   |  |
| F            | Paid test 2 100221 | 10/02/202  |                                                        | 1012680      | 160.00 GBP        | No             |                   |  |
|              | MD100              | 01/02/202  |                                                        |              | 160.00 GBP        | No             |                   |  |
|              | Credittest         | 19/01/202  | 21 Approved                                            | 1012600      | -160.00 GBP       | No             |                   |  |
|              | mdtest             | Credit     | Noto                                                   |              |                   |                |                   |  |
|              | md0006             | Credit     | Note                                                   |              |                   |                | ×                 |  |
|              | MD0005             | If you are | issuing a credit note in rega                          | rds to a pro | blem with an in   | voice or good  | s shipped, please |  |
|              | register test 3    |            | e invoice number. If you are<br>, please select other. | issuing a c  | redit note purely | to offer a cre | edit to your      |  |
|              | Regiter test 2     | customen   | , please select other.                                 |              |                   |                |                   |  |
|              | Jess register test | Reason (   | Resolve issue for invoice                              | number       | Jesstest13        |                | ~                 |  |
|              | MD003              | (          | ⊖ Other (e.g. rebate)                                  |              | ·                 |                |                   |  |
|              | Lyn15019           |            |                                                        |              |                   |                |                   |  |
|              | Jesstest13         |            |                                                        |              |                   | Cancel         | Continue          |  |
|              | MD002              | 14/01/201  | 21 Pending                                             | 1012593      | 160.00 GBP        |                |                   |  |
|              | MD 001             | 13/0       |                                                        | 240          |                   | No             |                   |  |
|              | 0001000            | 08/0       | Check the Invoice                                      |              | 450.00 GBP        | No             |                   |  |
|              | 3485789q           | 24/1       | Number then click                                      | 012539       | 60.00 GBP         | No             |                   |  |
|              | 69794750           | 24/1       | 'Continue'                                             | 012542       | 90.00 GBP         | No             |                   |  |
|              | 32957328           | 20/1       |                                                        | 012525       | 1,200.00 GBP      | No             |                   |  |