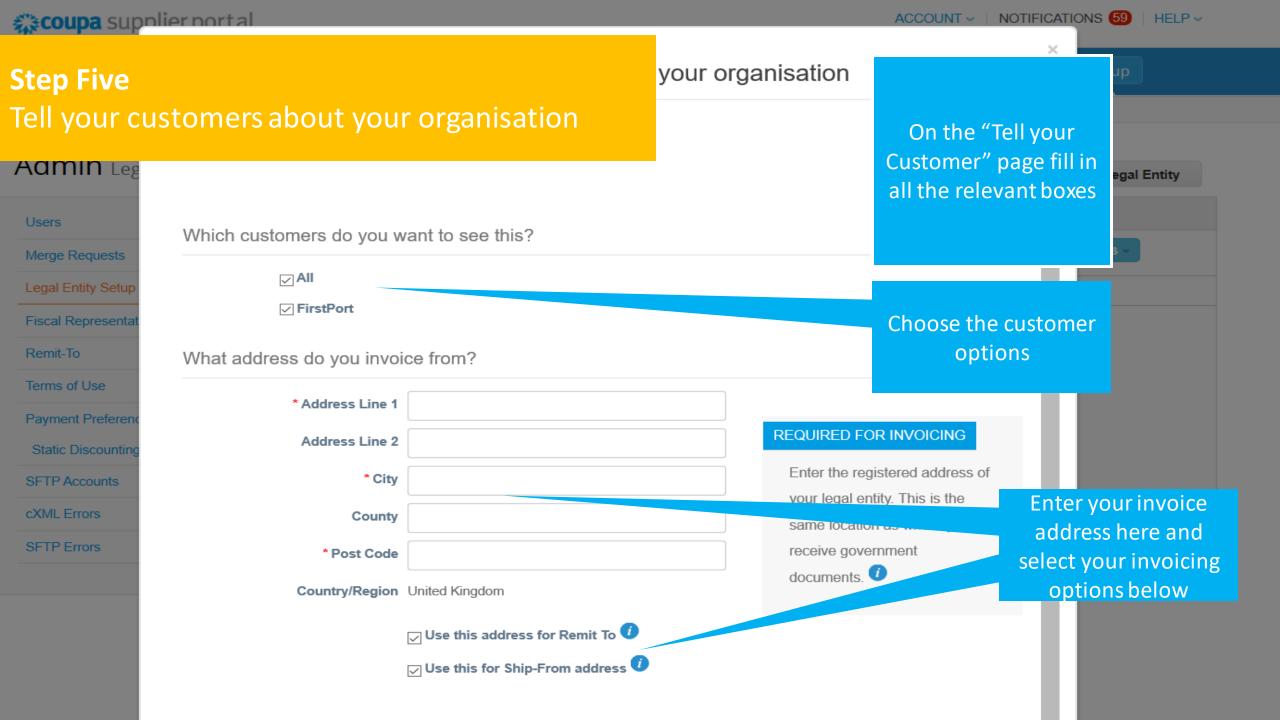

mation"

### Admin Leg

Users Merge Requests Fiscal Representa Remit-To Terms of Use Payment Preference SFTP Accounts cXML Errors SFTP Errors

Setting up your business details in Coupa will help you meet your customer's invoicing and payment requirements. For best results with current and future customers, complete as much information as possible.

\* Legal Entity Name Miked Associates Conducting busing an United Kingdom Country/Region  $\sim$ countries/ ... requires your \* Type of Company Limited • ...e to contain specific ipy  $\times$ Board of Directors Miekd Davros Rick Parfitt Francis Rossi 0 information about your

ation

company.

Cancel

Save & Continue

Add Legal Entity Click on the blue circles for guidance on what to add into the boxes Select "Save and Continue" when complete









#### Coupa supplier port al ACCOUNT - | NOTIFICATIONS 59 | HELP -**Step Eight** ve payment?

# Confirm "Remit – To" addresses

| Admin Leg                                            | Remit-To locations let your customers know where to send payment for their invoices. Click Add Remit-To to add more locations, otherwise click Next. |                                                            |          |                         |             | Add Legal Entity               |
|------------------------------------------------------|------------------------------------------------------------------------------------------------------------------------------------------------------|------------------------------------------------------------|----------|-------------------------|-------