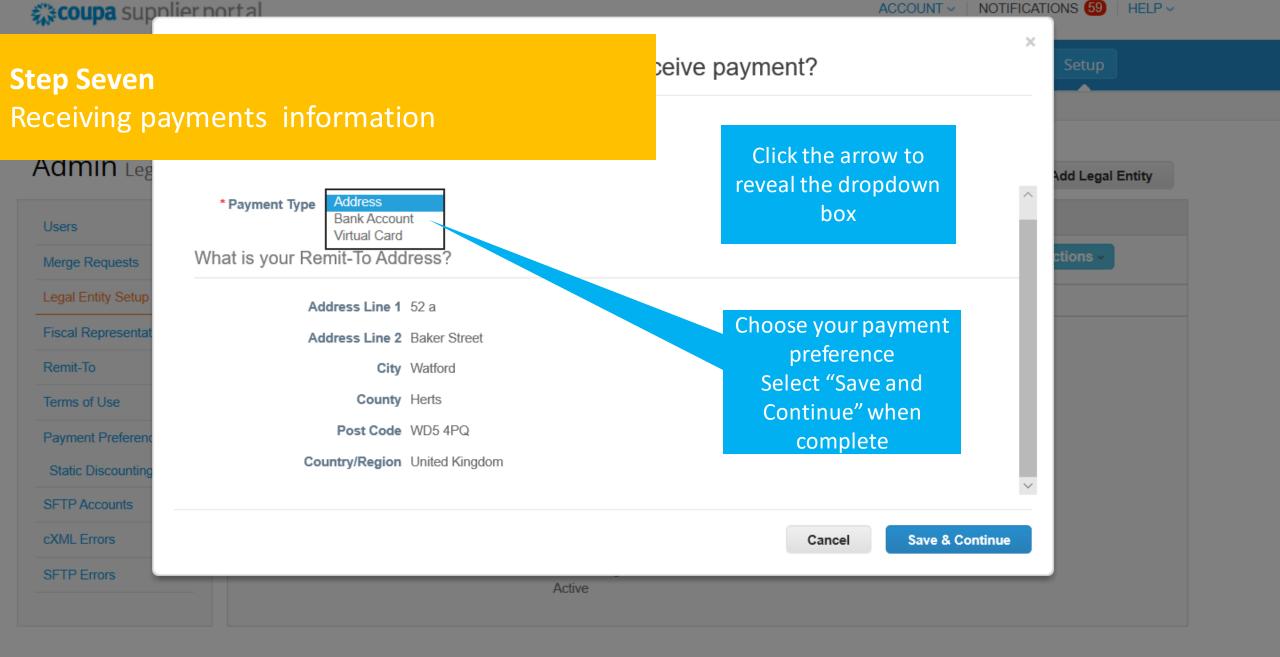

#### Coupa supplier port al ACCOUNT - | NOTIFICATIONS 59 | HELP -**Step Eight** ve payment?

# Confirm "Remit – To" addresses

| Admin Leg                                            | Remit-To locations let your customers know where to send payment for their invoices. Click Add Remit-To to add more locations, otherwise click Next. |                                                            |          |                         |             | Add Legal Entity               |
|------------------------------------------------------|------------------------------------------------------------------------------------------------------------------------------------------------------|------------------------------------------------------------|----------|-------------------------|-------------|--------------------------------|
| Merge Requests                                       | Remit-To Account                                                                                                                                     | Remit-To Address                                           |          | Status                  |             |                                |
| Legal Entity Setup<br>Fiscal Representat<br>Remit-To | Bank Account<br>Barclays<br>Miked Associates<br>***********5678<br>789345                                                                            | <b>52 a</b><br>Baker Street<br>Watford<br>Herts<br>WD5 4PQ |          | Active                  | Manage      | Confirm Remit to<br>Address    |
| Terms of Use                                         | 100010                                                                                                                                               | United Kingdom                                             |          |                         |             | Add in extra addresses         |
| Payment Preference                                   |                                                                                                                                                      |                                                            |          | Deactivate Legal Entity | Cancel Next | if required here               |
| Static Discounting                                   |                                                                                                                                                      | Address                                                    | 1 custor | ner                     |             |                                |
| SFTP Accounts                                        |                                                                                                                                                      | Remit-To Address                                           |          |                         |             | Select "Next" when<br>complete |
| SFTP Errors                                          |                                                                                                                                                      |                                                            |          |                         |             |                                |