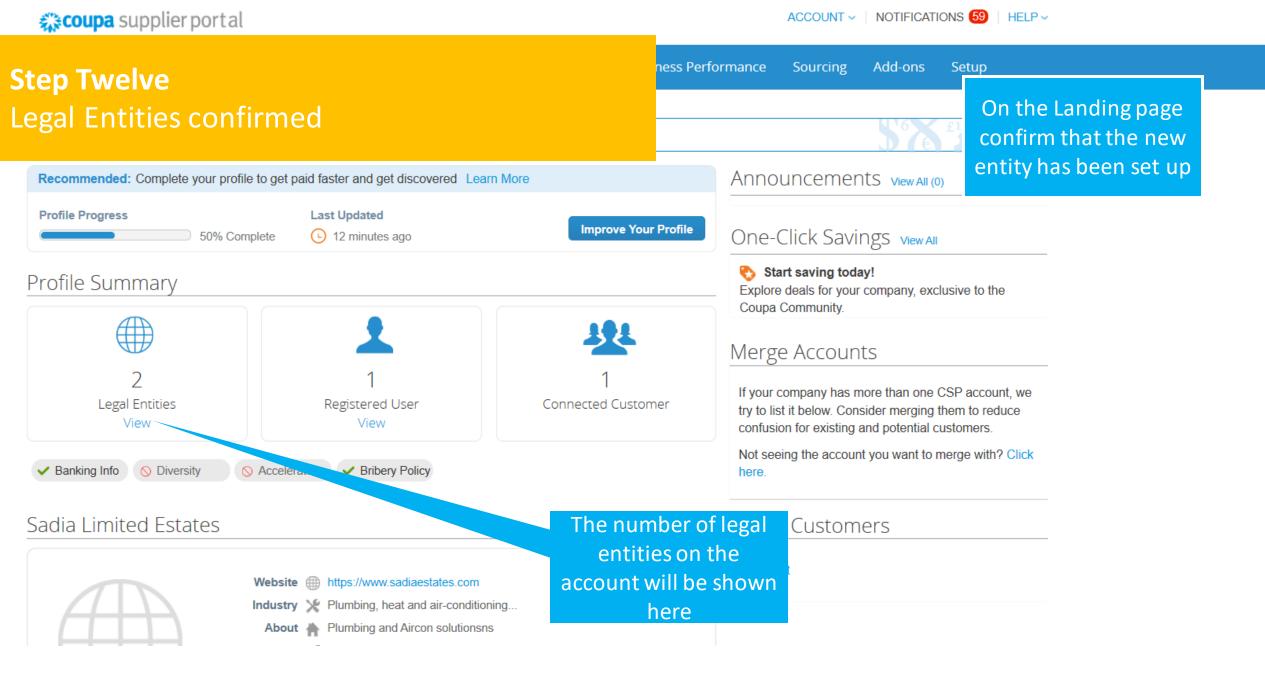

## Step Eleven Check and Manage Legal Entity details

#### / Commit Legal Entity Setup

Add Legal Entity

Setup

| Users                  | Legal Entity                                                  |                                |                               |                                                               |           |           |                             |
|------------------------|---------------------------------------------------------------|--------------------------------|-------------------------------|---------------------------------------------------------------|-----------|-----------|-----------------------------|
| Merge Requests         | Miked Associates                                              |                                |                               |                                                               |           | Actions ~ |                             |
| Legal Entity Setup     | Invoice From                                                  | Remit-To Accounts              |                               | Locations                                                     | Customers |           |                             |
| Fiscal Representatives | 52 a                                                          | Bank Account                   | 1 customer                    | 52 a                                                          | FirstPort |           |                             |
| Remit-To               | Baker Street<br>Watford<br>Herts<br>WD5 4PQ<br>United Kingdom | Account Number<br>Transit Code | Miked Associates              | Baker Street<br>Watford<br>Herts<br>WD5 4PQ<br>United Kingdom |           |           |                             |
| Terms of Use           |                                                               |                                |                               |                                                               |           |           |                             |
| Payment Preferences V  |                                                               |                                |                               |                                                               |           |           | On the "Admin" page         |
| Static Discounting     |                                                               |                                | Baker Street<br>Watford       |                                                               |           |           |                             |
| SFTP Accounts          |                                                               |                                | Herts<br>WD5 4PQ              |                                                               |           |           | Click "Actions" to          |
| cXML Errors            |                                                               |                                | United Kingdom<br>Active      |                                                               |           |           | amend any                   |
| SFTP Errors            |                                                               |                                | Active                        |                                                               |           |           | information within          |
|                        | Sadia Limited Est                                             | ates                           |                               |                                                               |           | Actions - | the Legal Entity<br>details |
|                        | Invoice From                                                  | Remit-To Accounts              |                               | Locations                                                     | Customers |           |                             |
|                        | 123 Test Road                                                 | Address                        | 1 customer                    | 123 Test Road                                                 | FirstPort |           |                             |
|                        | London<br>NW10 0PJ<br>United Kingdom                          | Remit-To Address               | dress 123 Test Road<br>London | London<br>NW10 0PJ<br>United Kingdom                          |           |           |                             |