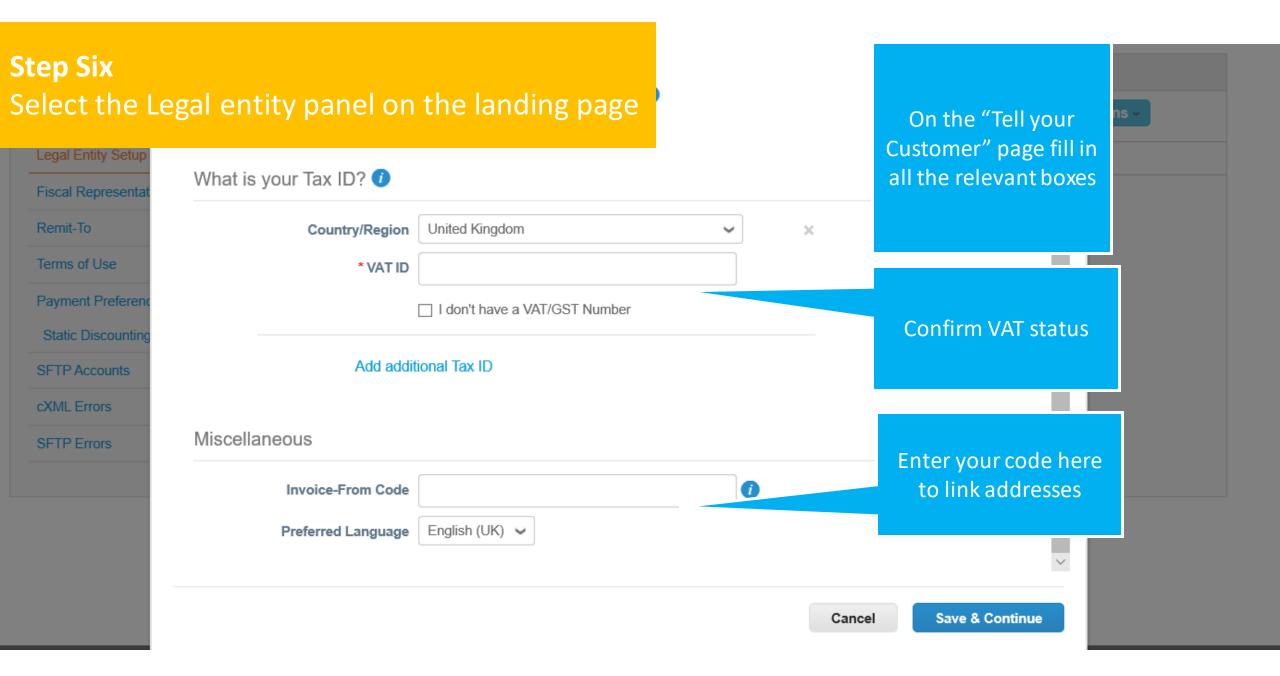

tion"

### Admin Leg

Users Merge Requests Fiscal Representa Remit-To Terms of Use Payment Preference SFTP Accounts cXML Errors SFTP Errors

Setting up your business details in Coupa will help you meet your customer's invoicing and payment requirements. For best results with current and future customers, complete as much information as possible.

\* Legal Entity Name Miked Associates Conducting busing an United Kingdom Country/Region  $\sim$ countries/ ... requires your \* Type of Company Limited • ...e to contain specific ipy  $\times$ Board of Directors Miekd Davros Rick Parfitt Francis Rossi 0 information about your

ation

company.

Cancel

Save & Continue

Add Legal Entity Click on the blue circles for guidance on what to add into the boxes Select "Save and Continue" when complete









#### Coupa supplier port al ACCOUNT - | NOTIFICATIONS 59 | HELP -**Step Eight** ve payment?

# Confirm "Remit – To" addresses

| Admin Leg                                            | Remit-To locations let your customers know where to send payment for their invoices. Click Add Remit-To to add more locations, otherwise click Next. |                                                            |          |                         |             | Add Legal Entity               |
|------------------------------------------------------|------------------------------------------------------------------------------------------------------------------------------------------------------|------------------------------------------------------------|----------|-------------------------|---------